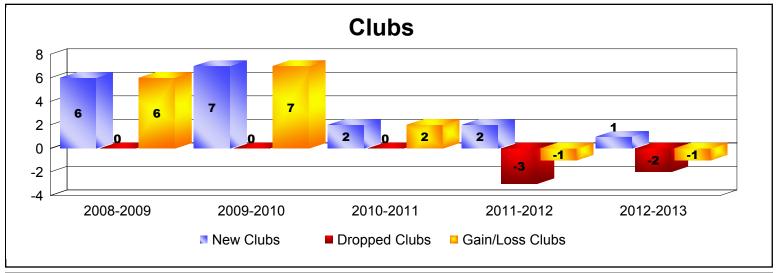

District 355 D As of June 2013 Cumulative

| Year      | New<br>Clubs | Dropped<br>Clubs | Gain/<br>Loss<br>Clubs | New<br>Members | Charter<br>Members | Reinstate<br>Members | Transfer<br>Members | Total<br>Member<br>Added | Total<br>Members<br>Dropped | Gain/<br>Loss<br>Members |
|-----------|--------------|------------------|------------------------|----------------|--------------------|----------------------|---------------------|--------------------------|-----------------------------|--------------------------|
| 2008-2009 | 6            | 0                | 6                      | 875            | 287                | 34                   | 12                  | 1208                     | -937                        | 271                      |
| 2009-2010 | 7            | 0                | 7                      | 710            | 247                | 20                   | 9                   | 986                      | -957                        | 29                       |
| 2010-2011 | 2            | 0                | 2                      | 846            | 64                 | 61                   | 10                  | 981                      | -932                        | 49                       |
| 2011-2012 | 2            | -3               | -1                     | 699            | 75                 | 80                   | 7                   | 861                      | -1174                       | -313                     |
| 2012-2013 | 1            | -2               | -1                     | 642            | 37                 | 25                   | 11                  | 715                      | -921                        | -206                     |
| Average   | 4            | -1               | 3                      | 754            | 142                | 44                   | 10                  | 950                      | -984                        | -34                      |