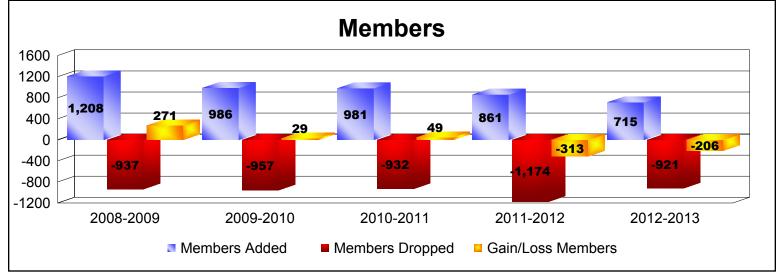

District 355 D As of June 2013 Cumulative

| Year      | New<br>Clubs | Dropped<br>Clubs | Gain/<br>Loss<br>Clubs | New<br>Members | Charter<br>Members | Reinstate<br>Members | Transfer<br>Members | Total<br>Member<br>Added | Total<br>Members<br>Dropped | Gain/<br>Loss<br>Members |
|-----------|--------------|------------------|------------------------|----------------|--------------------|----------------------|---------------------|--------------------------|-----------------------------|--------------------------|
| 2008-2009 | 6            | 0                | 6                      | 875            | 287                | 34                   | 12                  | 1208                     | -937                        | 271                      |
| 2009-2010 | 7            | 0                | 7                      | 710            | 247                | 20                   | 9                   | 986                      | -957                        | 29                       |
| 2010-2011 | 2            | 0                | 2                      | 846            | 64                 | 61                   | 10                  | 981                      | -932                        | 49                       |
| 2011-2012 | 2            | -3               | -1                     | 699            | 75                 | 80                   | 7                   | 861                      | -1174                       | -313                     |
| 2012-2013 | 1            | -2               | -1                     | 642            | 37                 | 25                   | 11                  | 715                      | -921                        | -206                     |
| Average   | 4            | -1               | 3                      | 754            | 142                | 44                   | 10                  | 950                      | -984                        | -34                      |